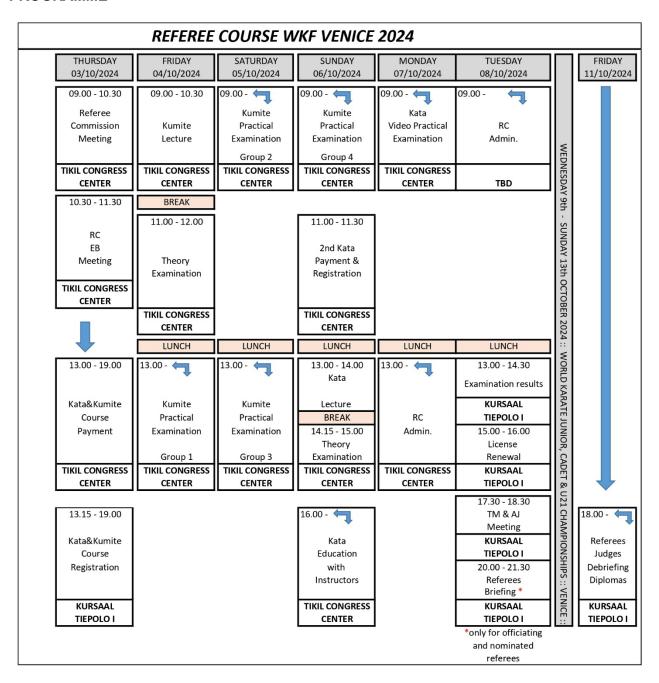

e                   | 550,00 EUR |
|   | Surcharge for late registration        | 500,00 EUR |
| - | PLR (every 4 years)                    | 250,00 EUR |
|   | Surcharge for late registration        | 200,00 EUR |

HQ Office: Calle Princesa 25, 3° 1 - 28008 Madrid - Spain, Tel. +34 91 535 96 32, e-mail: wkf@wkf.net



# **WORLD KARATE FEDERATION**

There is limited capacity for the total number of participants in the referee course. At least **20 days** before the day of commencement of the course, the WKF will inform each National Federation of the number of candidates accepted.

**Notice**: Payment for the Referee Course can be made <u>in person at the registration</u>. In such case, payment has to be made in euro (EUR) or in USD (\$).



## WORLD KARATE FEDERATION

#### **PROGRAMME**