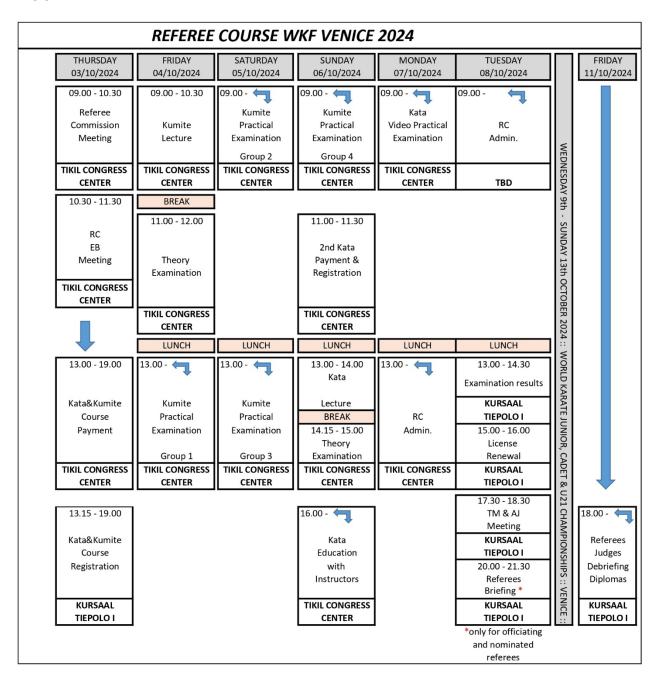

0 EUR |
| - | Both Kata and Kumite                   | 550,00 EUR |
|   | Surcharge for late registration        | 500,00 EUR |
| - | PLR (every 4 years)                    | 250,00 EUR |
|   | Surcharge for late registration        | 200,00 EUR |

HQ Office: Calle Princesa 25, 3° 1 - 28008 Madrid - Spain, Tel. +34 91 535 96 32, e-mail: wkf@wkf.net



## WORLD KARATE FEDERATION

There is limited capacity for the total number of participants in the referee course. At least **20 days** before the day of commencement of the course, the WKF will inform each National Federation of the number of candidates accepted.

**Notice**: Payment for the Referee Course can be made <u>in person at the registration</u>. In such case, payment has to be made in euro (EUR) or in USD (\$).

#### **PROGRAMME**